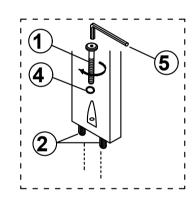

## STEP 1

Attached C to B according to the hole and tighten it using hardware number 1,2,4, and 5.