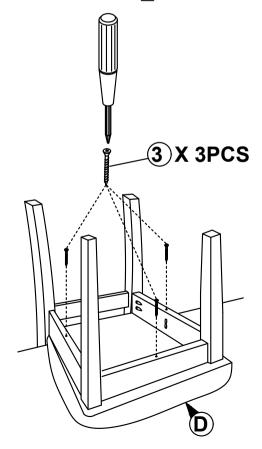

-|-------|
| Α  | BACK REST              | 1 PC  |
| В  | FRONT LEG              | 1 PC  |
| С  | SIDE RAIL              | 2 PCS |
|    | WOODEN SEAT WITH SCOOP | 1 PC  |

| NO | DESRIPTION           | QTY   |
|----|----------------------|-------|
| 1  | JCBC SCREW M6 X 50MM | 6 PCS |
| 2  | WOOD DOWEL Ø8 x 30MM | 4 PCS |
| 3  | CSK SCREW M4 x 30MM  | 3 PCS |
| 4  | SPRNG WASHER M6      | 6 PCS |
| 5  | M4 ALLEN KEY         | 1 PC  |

**MODEL: 340C** 

## STEP 1

Attached C to B according to the hole and tighten it using hardware number 1,2,4, and 5.





## STEP 2

Align the whole part from STEP I Stick D to the whole assemble to A . Tighten the part of  $\overline{C}$  and A using hardware number  $\overline{1}$ ,4 and 5 .



## STEP 3

part and fully-tighten it with hardware number 3.





# **ASSEMBLY INSTRUCTIONS**

#### **MODEL: 7008T**

Read this instruction carefully, remove all wrapping material, staples and straps from the carton. See hardware and furniture part list. For guidance. Be sure you have all wooden furniture parts on a clean and soft surface to prevent from being scratched. Follow the figure to start assembling.

#### Caution:

- 1. Do not FULLY -TIGHTEN the nut or bolt until all nut or nut bolt is ready to assembled.
- 2. Do not OVER- TIGHTEN the nut or nut bolt to avoid causing damages to the thread.
- 3. Keep all hardware part out of reach of children.

|     | PART LIST   |       |
|-----|-------------|-------|
| No. | DESCRIPTION | QTY   |
| Α   | TABLE TOP   | 1 PC  |
| В   | TABLE LEG   | 4 PCS |

|     | HARDWARE LIST        |   |       |
|-----