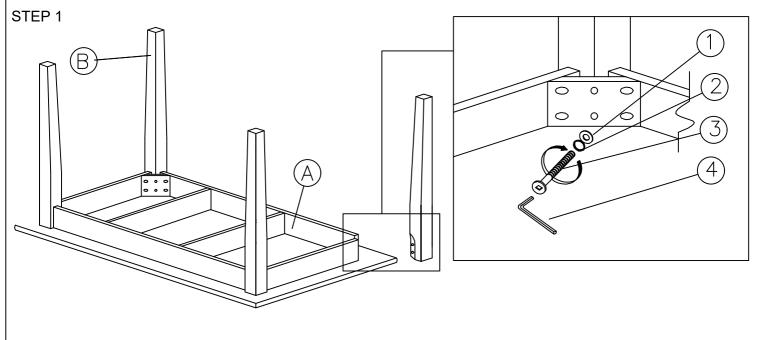

## STEP 1

Attached C to B according to the hole and tighten it using hardware number 1,2,4, and 5.

| NO | DESRIPTION           | QTY   |
|----|----------------------|-------|
| 1  | JCBC SCREW M6 X 50MM | 6 PCS |
| 2  | WOOD DOWEL Ø8 x 30MM | 4 PCS |
| 3  | CSK SCREW M4 x 30MM  | 3 PCS |
| 4  | SPRNG WASHER M6      | 6 PCS |
| 5  | M4 ALLEN KEY         | 1 PC  |