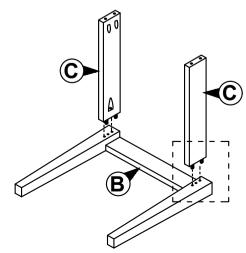

## STEP 1

Attached C to B according to the hole and tighten it using hardware number 1,2,4, and 5.

## STEP 2

Align the whole part from STEP I Stick D to the whole assemble to A . Tighten the part of  $\overline{C}$  and A using hardware number  $\overline{1}$ ,4 and 5 .