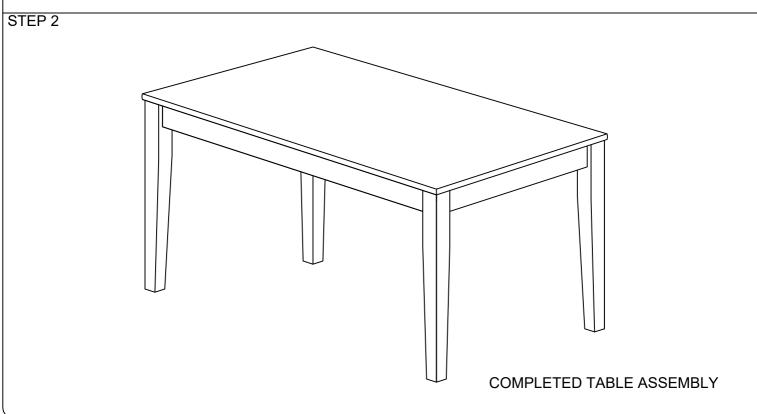

|     | PART LIST   |       |
|-----|-------------|-------|
| No. | DESCRIPTION | QTY   |
| Α   | TABLE TOP   | 1 PC  |
| В   | TABLE LEG   | 4 PCS |

|     | HARDWARE LIST        |   |       |
|-----|----------------------|---|-------|
| No. | DESCRIPTION          |   | QTY   |
| 1   | FLAT WASHER 6/19"    | 0 | 8 PCS |
| 2   | SPRING WASHER 6/13"  |   | 8 PCS |
| 3   | JCBC SCREW M6 X 70MM | 9 | 8 PCS |
| 4   | M4 ALLEN KEY         |   | 1 PC  |