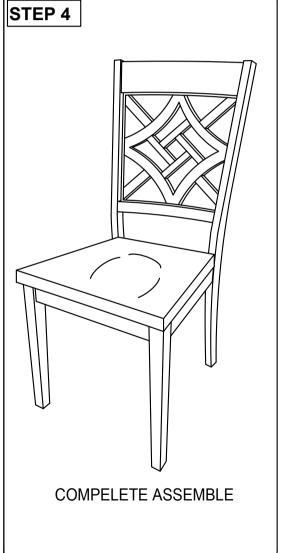

| NO | PART LIST              | QTY   |
|----|------------------------|-------|
| Α  | BACK REST              | 1 PC  |
| В  | FRONT LEG              | 1 PC  |
| С  | SIDE RAIL              | 2 PCS |
|    | WOODEN SEAT WITH SCOOP | 1 PC  |

| NO | DESRIPTION           | QTY   |
|----|----------------------|-------|
| 1  | JCBC SCREW M6 X 50MM | 6 PCS |
| 2  | WOOD DOWEL Ø8 x 30MM | 4 PCS |
| 3  | CSK SCREW M4 x 30MM  | 3 PCS |
| 4  | SPRNG WASHER M6      | 6 PCS |
| 5  | M4 ALLEN KEY         | 1 PC  |

## STEP 1

Attached C to B according to the hole and tighten it using hardware number 1,2,4, and 5.

## STEP 2

Align the whole part from STEP I Stick D to the whole assemble to A . Tighten the part of  $\overline{C}$  and A using hardware number  $\overline{1}$ ,4 and 5 .

## STEP 3

part and fully-tighten it with hardware number 3.